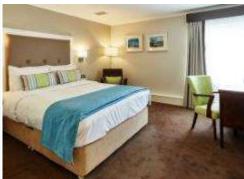

| Project<br>Name       | Holiday Inn Hotel                                                                                                                                          |
|-----------------------|------------------------------------------------------------------------------------------------------------------------------------------------------------|
| Where                 | Belfast                                                                                                                                                    |
| Description           | It's the refurbishment of the installations in the hotel. The product was specified Hitachi and based on 2/3 pipe system. This is Phase one of the project |
| Key Selling<br>Points | Less volume of refrigerant in our system.                                                                                                                  |
| Products              | VRF 2/3 pipes with Cassettes                                                                                                                               |