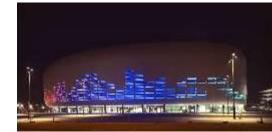

| Project                                    | Bordeaux Metropolis Arena                                                                                                                                                                                                                                                                                                                                                            |
|--------------------------------------------|--------------------------------------------------------------------------------------------------------------------------------------------------------------------------------------------------------------------------------------------------------------------------------------------------------------------------------------------------------------------------------------|
| Localisation                               | BORDEAUX                                                                                                                                                                                                                                                                                                                                                                             |
| Partners                                   | The Bordeaux Metropolis arena is a music venue and theater. Its maximum capacity is 11,000. It was built by Bouygues (DV Construction) and will be runned by Lagardère group for Bordeaux Metropolis. IG Concept engineering and Bouygues trusted us to take care of the thermal comfort of all the lounges and lodges of the Arena.                                                 |
| Why was the<br>HITACHI solution<br>chosen? | <ul> <li>Project quoted by HITACHI and validated by Bouygues. The main interest was the low noise level of 600x600 and 800x800 cassettes.</li> <li>The outdoor units are located in a technical area which imposes a vertical blowing.</li> <li>Consulting and preventive support of Hitachi from the design to the commissioning, perceived very positively by Bouygues.</li> </ul> |
| Equipment                                  | <ul> <li>FSXNHE (2 pipes): 5CV (x2) - 6CV (x1)</li> <li>FSXN1E (2 pipes): 8CV (x1) - 14CV (x2) - 24CV (x1)</li> <li>66 indoor units: RCI - RCIM - RPI - RPIM</li> <li>4 monosplits XRAK-35PEC</li> <li>1 PSC-A160 central controller wired on the BMS.</li> </ul>                                                                                                                    |