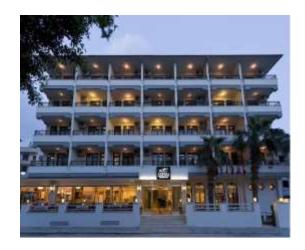

| Project<br>Name       | Holiday Inn Hotel                                                                                                                                          |
|-----------------------|------------------------------------------------------------------------------------------------------------------------------------------------------------|
| Where                 | Belfast                                                                                                                                                    |
| Description           | It's the refurbishment of the installations in the hotel. The product was specified Hitachi and based on 2/3 pipe system. This is Phase one of the project |
| Key Selling<br>Points | Less volume of refrigerant in our system.                                                                                                                  |
| Products              | VRF 2/3 pipes with Cassettes                                                                                                                               |