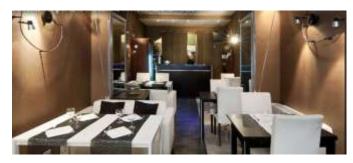

| Project<br>Name       | Holiday Inn Hotel                                                                                                                                          |
|-----------------------|------------------------------------------------------------------------------------------------------------------------------------------------------------|
| Where                 | Belfast                                                                                                                                                    |
| Description           | It's the refurbishment of the installations in the hotel. The product was specified Hitachi and based on 2/3 pipe system. This is Phase one of the project |
| Key Selling<br>Points | Less volume of refrigerant in our system.                                                                                                                  |
| Products              | VRF 2/3 pipes with Cassettes                                                                                                                               |