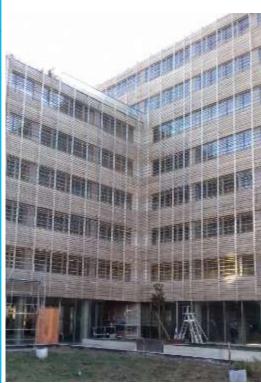

| Project Name       | Aéropole                                                                                                                                                                                                                                                                                                                                                                           |  |
|--------------------|------------------------------------------------------------------------------------------------------------------------------------------------------------------------------------------------------------------------------------------------------------------------------------------------------------------------------------------------------------------------------------|--|
| Where              | BLAGNAC (31)                                                                                                                                                                                                                                                                                                                                                                       |  |
| Description        | Aéropole is a complex of 5 buildings dating back to the 1990s. The operation consisted in the renovation of 3 buildings of 5: the old chiller system replaced by VRF 2 pipes system. The engineering officer (Technisphere) gave us confidence at the stage design.                                                                                                                |  |
| Key Selling Points | <ul> <li>Project followed upstream from the preliminary draft</li> <li>Good command of Quercy comfort, a long-term partner of Toulouse Agency</li> <li>Large floor using the right-of-way of the old floors of the early 1990s</li> <li>Availability of equipment: capital point for sites under renovation</li> <li>Technicians in Agency (responsiveness and service)</li> </ul> |  |
| Products           | <ul> <li>Range FSXN1E (8(x3)-10(x5)-12(x5)-14(x17) HP) in 2 pipes</li> <li>487 floors RPF + 487 PC-ARH</li> <li>487 PC-AMTB (multitenant cards)</li> </ul>                                                                                                                                                                                                                         |  |