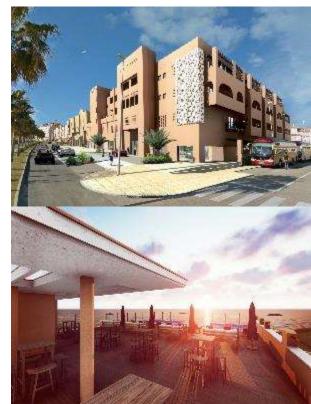

| Project Name          | Hotel Los Lances Beach                                                                                                                         |
|-----------------------|------------------------------------------------------------------------------------------------------------------------------------------------|
| Where                 | Tarifa (Cádiz)                                                                                                                                 |
| Description           | 100 Rooms 4 Stars Hotel with Heat Pump<br>VRF System<br>DHWS by Yutaki S80<br>Indoor swimming pool by Yutaki S<br>Size of the project 135K USD |
| Key Selling<br>Points | Our main competitor was DK and the key points were SEER in VRF and Scopnet in Yutaki S80 and Yutaki S                                          |
| Products              | Product: SETFREE, SYSTEM FREE, YUTAKI S80 & YUTAKI S. Total: 170 hp of Ous.                                                                    |