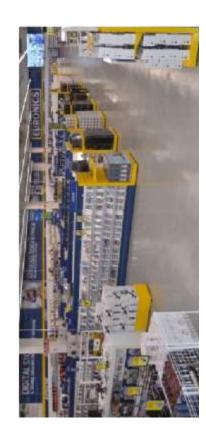

| Project Name          | Euronics Viareggio                                                                                        |
|-----------------------|-----------------------------------------------------------------------------------------------------------|
| Where                 | Viareggio (LU)                                                                                            |
| Description           | System Vrf heat recovery for summer and winter air conditioning with centralization system CS Net Manager |
| Key Selling<br>Points | Energy efficiency<br>Economic offer<br>Good relationship customer/installer                               |
| Products              | SetFree                                                                                                   |