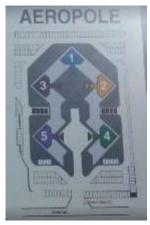

| Project Name       | Aéropole                                                                                                                                                                                                                                                                                                                                                                           |  |
|--------------------|------------------------------------------------------------------------------------------------------------------------------------------------------------------------------------------------------------------------------------------------------------------------------------------------------------------------------------------------------------------------------------|--|
| Where              | BLAGNAC (31)                                                                                                                                                                                                                                                                                                                                                                       |  |
| Description        | Aéropole is a complex of 5 buildings dating back to the 1990s. The operation consisted in the renovation of 3 buildings of 5: the old chiller system replaced by VRF 2 pipes system. The engineering officer (Technisphere) gave us confidence at the stage design.                                                                                                                |  |
| Key Selling Points | <ul> <li>Project followed upstream from the preliminary draft</li> <li>Good command of Quercy comfort, a long-term partner of Toulouse Agency</li> <li>Large floor using the right-of-way of the old floors of the early 1990s</li> <li>Availability of equipment: capital point for sites under renovation</li> <li>Technicians in Agency (responsiveness and service)</li> </ul> |  |
| Products           | <ul> <li>Range FSXN1E (8(x3)-10(x5)-12(x5)-14(x17) HP) in 2 pipes</li> <li>487 floors RPF + 487 PC-ARH</li> <li>487 PC-AMTB (multitenant cards)</li> </ul>                                                                                                                                                                                                                         |  |