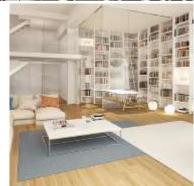

#### < Month > Monthly Report

<Country>

| Project Name                |                                                                                       |
|-----------------------------|---------------------------------------------------------------------------------------|
| Where                       | Poland, Warsaw                                                                        |
| Description                 | Offices, Apartaments, Restaurants.<br>Piece of history adopted by XXI century design. |
| Key selling points          | Complex solution                                                                      |
| Partners involved           | Quertech – Warsaw                                                                     |
| Competitors beaten          | Fujitsu                                                                               |
| Total kW HVAC installed     | 550 kW                                                                                |
| Products-IU (number, range) | Mainly cassetts, to be done as it is S&C, first deliveries of CDUs' for July          |
| Products-OU (number, range) | 1x 38HP 1x 42HP 6x 24HP ++ IVX to AHU                                                 |
| Controls                    | CSNET T10                                                                             |