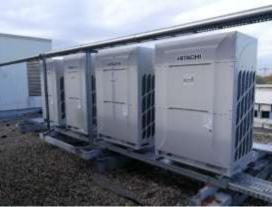

| Project Name          | DB Schenker                                                                                                                                       |
|-----------------------|---------------------------------------------------------------------------------------------------------------------------------------------------|
| Where                 | Windschuh (Austria)                                                                                                                               |
| Description           | Headquarters of DB Schenker. A complete building with two floors, and a server room & controls.                                                   |
| Key Selling<br>Points | Price; Availability; Design & installation provided by customer (one contact); WEB based controlling / Servicing                                  |
| Products              | <ul> <li>6 RAS-FSXN (10, 12 and 14))</li> <li>50 HP installed</li> <li>43 IU cassettes and 2 splits</li> <li>1 CS NET WEB v.4 + PC ARF</li> </ul> |