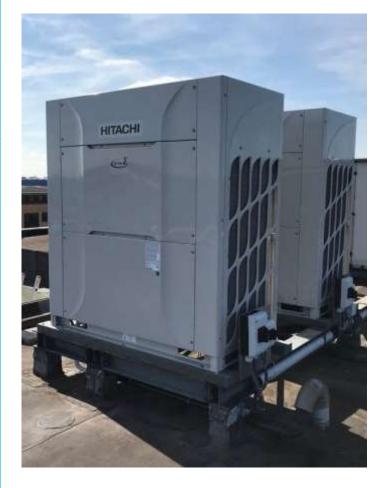

| Project Name          | DB Schenker                                                                                                                                       |
|-----------------------|---------------------------------------------------------------------------------------------------------------------------------------------------|
| Where                 | Windschuh (Austria)                                                                                                                               |
| Description           | Headquarters of DB Schenker. A complete building with two floors, and a server room & controls.                                                   |
| Key Selling<br>Points | Price; Availability; Design & installation provided by customer (one contact); WEB based controlling / Servicing                                  |
| Products              | <ul> <li>6 RAS-FSXN (10, 12 and 14))</li> <li>50 HP installed</li> <li>43 IU cassettes and 2 splits</li> <li>1 CS NET WEB v.4 + PC ARF</li> </ul> |