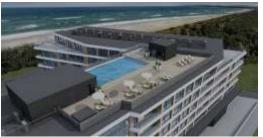

| Project Name          | Hotel Los Lances Beach                                                                                                                         |
|-----------------------|------------------------------------------------------------------------------------------------------------------------------------------------|
| Where                 | Tarifa (Cádiz)                                                                                                                                 |
| Description           | 100 Rooms 4 Stars Hotel with Heat Pump<br>VRF System<br>DHWS by Yutaki S80<br>Indoor swimming pool by Yutaki S<br>Size of the project 135K USD |
| Key Selling<br>Points | Our main competitor was DK and the key points were SEER in VRF and Scopnet in Yutaki S80 and Yutaki S                                          |
| Products              | Product: SETFREE, SYSTEM FREE, YUTAKI S80 & YUTAKI S. Total: 170 hp of Ous.                                                                    |