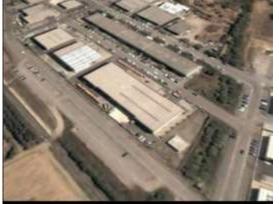

| Project Name          | 1 <sup>st</sup> AUCHAN shopping center in Corsica                                                                                                                                                                    |
|-----------------------|----------------------------------------------------------------------------------------------------------------------------------------------------------------------------------------------------------------------|
| Where                 | Ajaccio in Corsica                                                                                                                                                                                                   |
| Description           | - Shopping center air-conditioning The Auchan brand will open a hypermarket at the gates of Ajaccio in the heart of the future commercial area of the Atrium: a 38-hectare project in the town of Sarrola Carcopino. |
| Key Selling<br>Points | - Client relationship                                                                                                                                                                                                |
| Products              | <ul> <li>12 VRF from Confort to Standard pipes units</li> <li>115,5 HP installed</li> <li>51 IU cassette and duct type</li> <li>7 RAC units</li> </ul>                                                               |

Auchan s'installe en Corse avec un premier hypermarché à Ajaccio

| Project Name          | Elipsys                                                                                                                                                                                                                                                                                                                                                                  |
|-----------------------|--------------------------------------------------------------------------------------------------------------------------------------------------------------------------------------------------------------------------------------------------------------------------------------------------------------------------------------------------------------------------|
| Where                 | TOULOUSE center (Street 36-Ponts)                                                                                                                                                                                                                                                                                                                                        |
| Description           | Elipsys is a new office complex of 905 m². Spread over 2 buildings, this project was developed in co-promotion with VIAE and by the architecture agency TAILLANDIER Architecture Associés.  The technical engineering office (OTEIS BEFS), trusted us from the design phase. The program has also been certified NF-HQETM commercial building, supported by a BBC label. |
| Key Selling<br>Points | <ul> <li>Good control of the company Quercy Confort, historical partner of the agency Toulouse</li> <li>Performances of external groups and indoor units (important for the BBC-HQE label).</li> </ul>                                                                                                                                                                   |
| Products              | <ul> <li>Range FSXN1E (10(x2)-14(x2)-16-18-20-22-24-26-28 CV)<br/>2 pipes</li> <li>456 RPI + CS-Net Web</li> <li>454 PC-ARH</li> </ul>                                                                                                                                                                                                                                   |