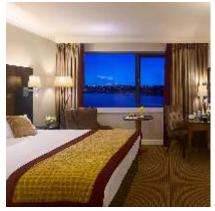

| Project<br>Name       | Holiday Inn Hotel                                                                                                                                          |
|-----------------------|------------------------------------------------------------------------------------------------------------------------------------------------------------|
| Where                 | Belfast                                                                                                                                                    |
| Description           | It's the refurbishment of the installations in the hotel. The product was specified Hitachi and based on 2/3 pipe system. This is Phase one of the project |
| Key Selling<br>Points | Less volume of refrigerant in our system.                                                                                                                  |
| Products              | VRF 2/3 pipes with Cassettes                                                                                                                               |