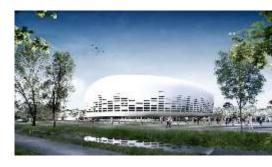

| Project                                    | Bordeaux Metropolis Arena                                                                                                                                                                                                                                                                                                                                                            |
|--------------------------------------------|--------------------------------------------------------------------------------------------------------------------------------------------------------------------------------------------------------------------------------------------------------------------------------------------------------------------------------------------------------------------------------------|
| Localisation                               | BORDEAUX                                                                                                                                                                                                                                                                                                                                                                             |
| Partners                                   | The Bordeaux Metropolis arena is a music venue and theater. Its maximum capacity is 11,000. It was built by Bouygues (DV Construction) and will be runned by Lagardère group for Bordeaux Metropolis. IG Concept engineering and Bouygues trusted us to take care of the thermal comfort of all the lounges and lodges of the Arena.                                                 |
| Why was the<br>HITACHI solution<br>chosen? | <ul> <li>Project quoted by HITACHI and validated by Bouygues. The main interest was the low noise level of 600x600 and 800x800 cassettes.</li> <li>The outdoor units are located in a technical area which imposes a vertical blowing.</li> <li>Consulting and preventive support of Hitachi from the design to the commissioning, perceived very positively by Bouygues.</li> </ul> |
| Equipment                                  | <ul> <li>FSXNHE (2 pipes): 5CV (x2) - 6CV (x1)</li> <li>FSXN1E (2 pipes): 8CV (x1) - 14CV (x2) - 24CV (x1)</li> <li>66 indoor units: RCI - RCIM - RPI - RPIM</li> <li>4 monosplits XRAK-35PEC</li> <li>1 PSC-A160 central controller wired on the BMS.</li> </ul>                                                                                                                    |